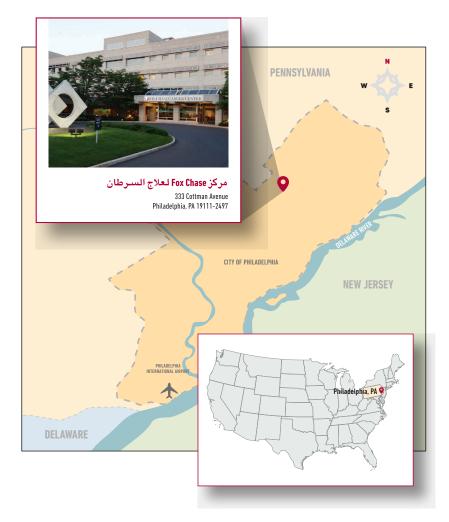

**الموقع** يقع مركز Fox Chase لعلاج السرطان في فيلادلفيا، بنسلفانيا ويسهل الوصول إليه من قِبَل المرضى من جميع أنحاء العالم.

وفيق الديري، طبيب بشري، حاصل على دكتوراه، زميل الكلية الأمريكية للأطباء أستاذ الأورام الطبية، نائب مدير مركز السرطان للأبحاث الانتقالية؛ مدير مشارك ببرنامج العلاجات الجزيئية